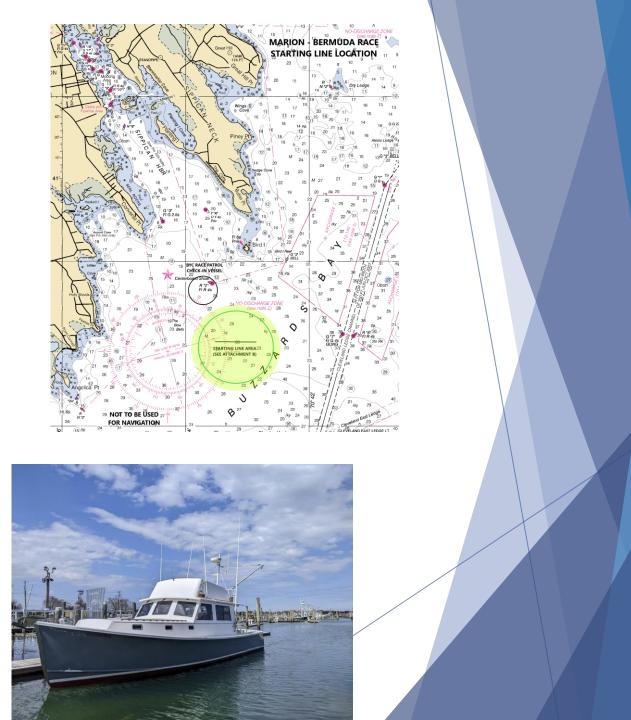

# Starting Area

- See Sailing Instruction #8
- Starting area marked by yellow tetrahedrons
- Starting line between
  - Orange cylinder (with a Pin Boat "Gunsmoke" outside)
  - Orange flag on "Commodores"

# Starting Sequence - See SI #8

Code Flag F **Founder's Division Class flags** Within 5 minutes of the first Class C warningvacate the starting Class B area. Class A Code Flag G Performance Class flag for Sail Class **Training Vessel** 