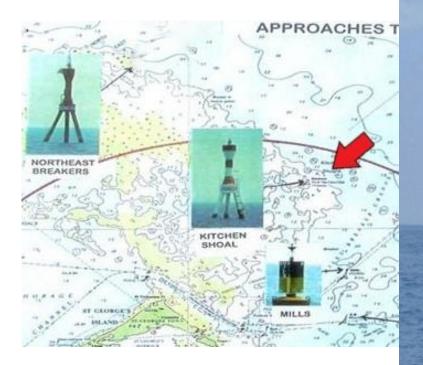

# Approaches to Bermuda

#### North Rock Beacon 32° 28.5'N 64° 46.1'W

Group flash white (4) every 20 seconds

70 foot G.R.P. tower. Black over Yellow (North Cardinal Mark.) Radar reflector.

The words "NORTH ROCK" in white letters on a black background near the top of the tower. Visible 12 miles The Navigator's view of the Reefs to seaward of North Rock

#### North East Breaker Beacon 32° 28.7'N 64° 41'W

Flash white every 2 1/2 seconds

Red G.R.P tower on a red concrete tripod base Height 45 ft. Visible 12 miles

NORTHEAST in red letters on a white background at the base of the tower.

#### Kitchen Shoal Beacon 32° 26.1'N 64° 37.6'W

Group flash white (3) every 15 seconds.

Red and white horizontal striped G.R.P. tower on a concrete tripod (Eastern Cardinal Mark.) Height 45ft. Visible 12 miles The word "KITCHEN" in red letters on a white background at the base of the tower. Radar reflector

#### Mills Breaker Buoy 32°23.9'N 64°36.9'W

Very quick flash white (3) every 5 seconds.

Eastern cardinal mark. Coloured black with a single broad horizontal yellow band. Topmark - 2 black cones, one above the other base to base. The word "MILLS" in black on yellow background