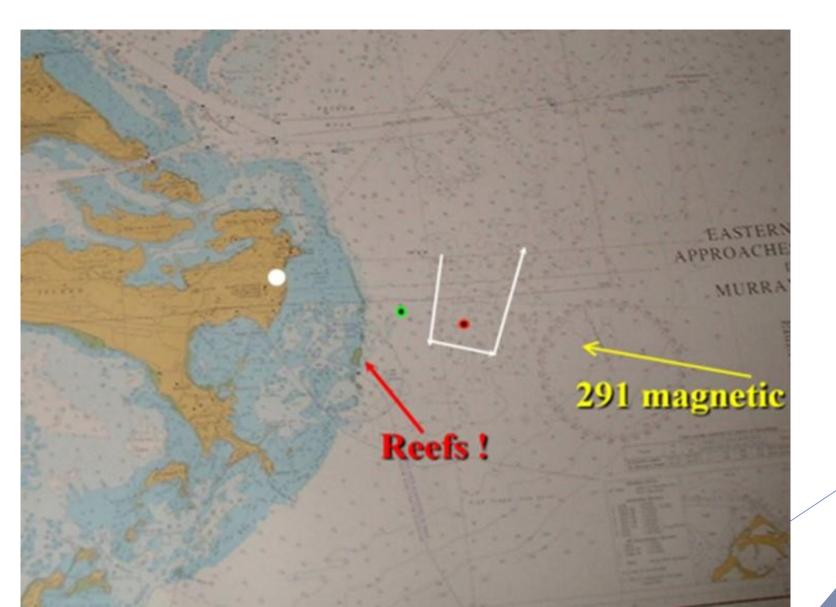

# Approaches to Bermuda

#### North Rock Beacon 32° 28.5'N 64° 46.1'W

Group flash white (4) every 20 seconds

70 foot G.R.P. tower. Black over Yellow (North Cardinal Mark.) Radar reflector.

The words "NORTH ROCK" in white letters on a black background near the top of the tower. Visible 12 miles The Navigator's view of the Reefs to seaward of North Rock