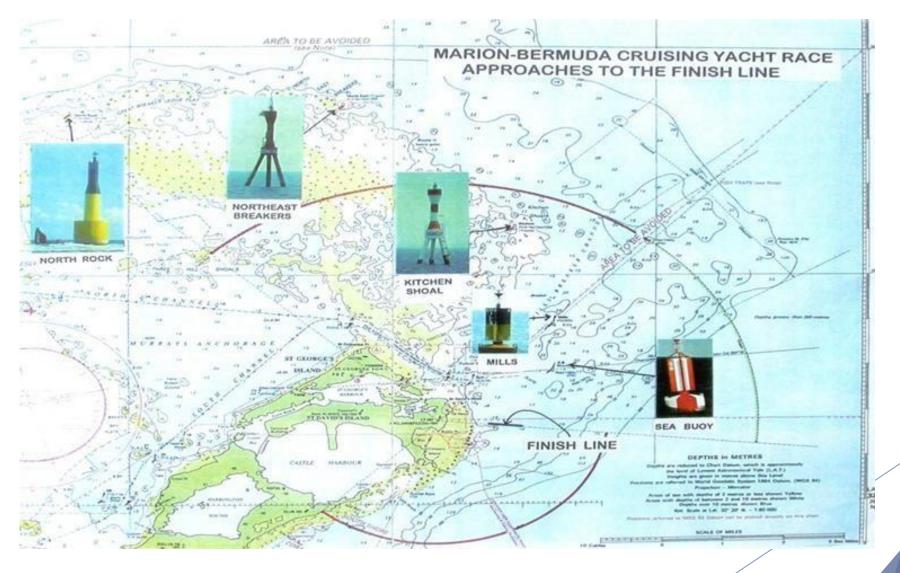

# Approaches to Bermuda

#### North Rock Beacon 32° 28.5'N 64° 46.1'W

Group flash white (4) every 20 seconds

70 foot G.R.P. tower. Black over Yellow (North Cardinal Mark.) Radar reflector.

The words "NORTH ROCK" in white letters on a black background near the top of the tower. Visible 12 miles The Navigator's view of the Reefs to seaward of North Rock

#### North East Breaker Beacon 32° 28.7'N 64° 41'W

Flash white every 2 1/2 seconds

Red G.R.P tower on a red concrete tripod base Height 45 ft. Visible 12 miles

NORTHEAST in red letters on a white background at the base of the tower.

#### Kitchen Shoal Beacon 32° 26.1'N 64° 37.6'W

Group flash white (3) every 15 seconds.

Red and white horizontal striped G.R.P. tower on a concrete tripod (Eastern Cardinal Mark.) Height 45ft. Visible 12 miles The word "KITCHEN" in red letters on a white background at the base of the tower. Radar reflector

#### Mills Breaker Buoy 32°23.9'N 64°36.9'W

Very quick flash white (3) every 5 seconds.

Eastern cardinal mark. Coloured black with a single broad horizontal yellow band. Topmark - 2 black cones, one above the other base to base. The word "MILLS" in black on yellow background

#### Sea Buoy 32° 22.9'N 64° 37.1'W

White flashing Morse "A" (.-) every 6 seconds

Pillar Buoy and is a safe water mark with red and white vertical stripes with the letters "S.B." in white on the side. It has a red ball top mark.

# The Finish

# Finish Line Procedures

# Buoys near the Finish Line

- Buoy closest to shore
  - ► Flashing green 1/second
    - ► 32° 21.75'N
      - 064° 38.09W
- Buoy furthest from shore
  - ► Flashing white 1/second
    - ► 32 ° 21.72′N
      - 064 ° 37.55W
    - Neither buoy may be on the line