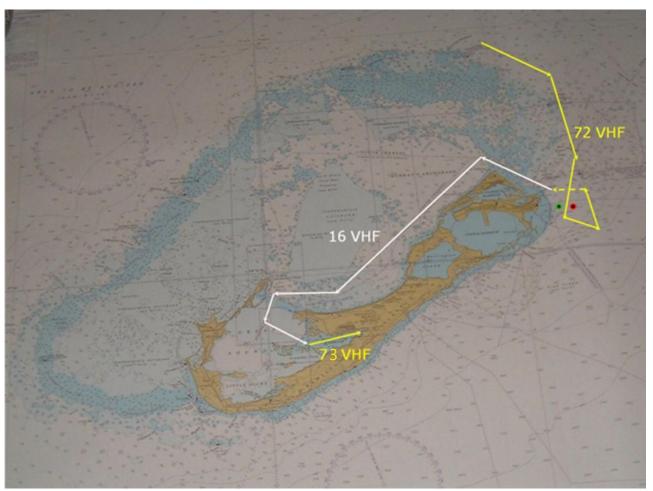

# Radio channels in Bermuda

If you arrive at night....

# **Docking Procedures**

As you enter Hamilton Harbour, contact the R.H.A.D.C. Dockmaster on VHF 73