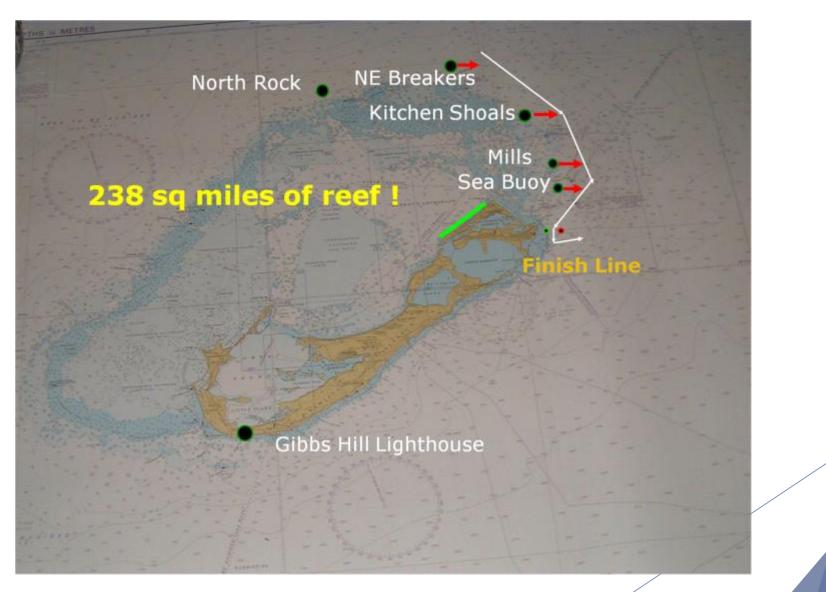

# Approaches to Bermuda

#### North Rock Beacon 32° 28.5'N 64° 46.1'W

Group flash white (4) every 20 seconds

70 foot G.R.P. tower. Black over Yellow (North Cardinal Mark.) Radar reflector.

The words "NORTH ROCK" in white letters on a black background near the top of the tower. Visible 12 miles The Navigator's view of the Reefs to seaward of North Rock

#### North East Breaker Beacon 32° 28.7'N 64° 41'W

Flash white every 2 1/2 seconds

Red G.R.P tower on a red concrete tripod base Height 45 ft. Visible 12 miles

NORTHEAST in red letters on a white background at the base of the tower.

#### Kitchen Shoal Beacon 32° 26.1'N 64° 37.6'W

Group flash white (3) every 15 seconds.

Red and white horizontal striped G.R.P. tower on a concrete tripod (Eastern Cardinal Mark.) Height 45ft. Visible 12 miles The word "KITCHEN" in red letters on a white background at the base of the tower. Radar reflector

#### Mills Breaker Buoy 32°23.9'N 64°36.9'W

Very quick flash white (3) every 5 seconds.

Eastern cardinal mark. Coloured black with a single broad horizontal yellow band. Topmark - 2 black cones, one above the other base to base. The word "MILLS" in black on yellow background

#### Sea Buoy 32° 22.9'N 64° 37.1'W

White flashing Morse "A" (.-) every 6 seconds

Pillar Buoy and is a safe water mark with red and white vertical stripes with the letters "S.B." in white on the side. It has a red ball top mark.

# The Finish