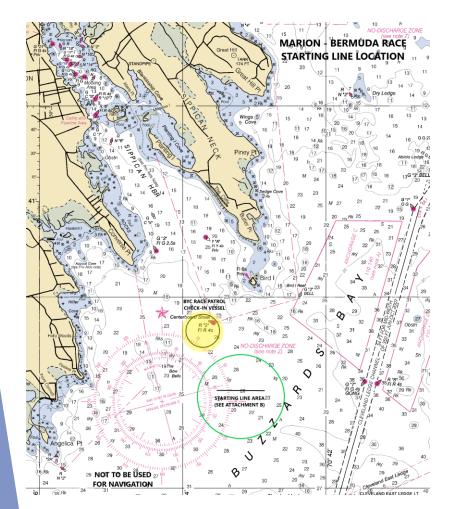

# Starting Area

- See Sailing Instruction #8
- Starting area marked by yellow tetrahedrons
- Starting line between
  - Orange cylinder (with a Pin Boat "Gunsmoke" outside)
  - Orange flag on "Commodores"