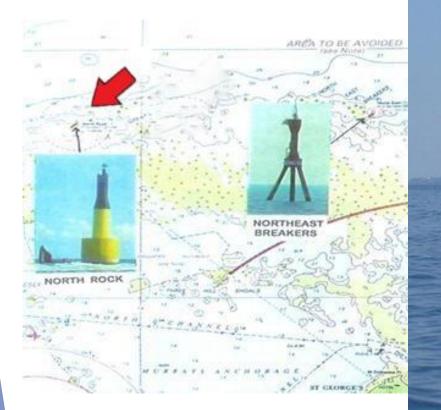

#### North Rock Beacon 32° 28.5'N 64° 46.1'W

Group flash white (4) every 20 seconds

70 foot G.R.P. tower. Black over Yellow (North Cardinal Mark.) Radar reflector.

The words "NORTH ROCK" in white letters on a black background near the top of the tower. Visible 12 miles The Navigator's view of the Reefs to seaward of North Rock

#### North East Breaker Beacon 32° 28.7'N 64° 41'W

Flash white every 2 1/2 seconds

Red G.R.P tower on a red concrete tripod base Height 45 ft. Visible 12 miles

NORTHEAST in red letters on a white background at the base of the tower.