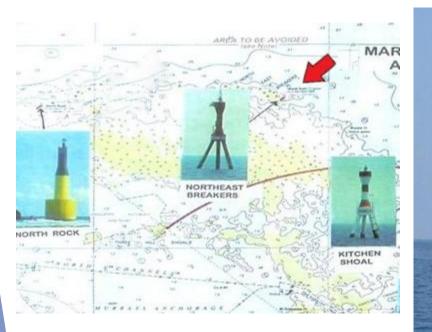

#### North Rock Beacon 32° 28.5'N 64° 46.1'W

Group flash white (4) every 20 seconds

70 foot G.R.P. tower. Black over Yellow (North Cardinal Mark.) Radar reflector.

The words "NORTH ROCK" in white letters on a black background near the top of the tower. Visible 12 miles The Navigator's view of the Reefs to seaward of North Rock

#### North East Breaker Beacon 32° 28.7'N 64° 41'W

Flash white every 2 1/2 seconds

Red G.R.P tower on a red concrete tripod base Height 45 ft. Visible 12 miles

NORTHEAST in red letters on a white background at the base of the tower.

#### Kitchen Shoal Beacon 32° 26.1'N 64° 37.6'W

Group flash white (3) every 15 seconds.

Red and white horizontal striped G.R.P. tower on a concrete tripod (Eastern Cardinal Mark.) Height 45ft. Visible 12 miles The word "KITCHEN" in red letters on a white background at the base of the tower. Radar reflector