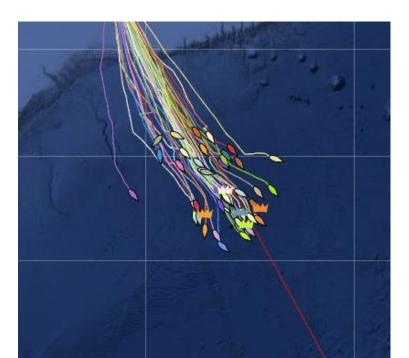

three) launches running 0700
- Assemble your whole team to go together
- Get into North or South line
- Allow extra time



# How to communicate with the RC

- See Sailing Instructions
  - ► #8 The Start
  - # 12 The Finish
  - # 18 -Communication Procedures
- All RC's on VHF Channel 72



# Coast Guard Notice Wind Farm Construction Vessels

- South Fork and/or Vineyard Wind Safety Zones
- Guidance is to stay more than 500 meters from them.
- ▶ They monitor Channels 13 and 16.
- Don't hesitate to call them



# Withdrawal Procedures

- Sailing Instruction #17
  - Contact Starting Line Committee if available
  - Telephone Offshore Communications
  - Contact Bermuda Radio VHF Ch 27 or 4125 KHz



# **Offshore Communications**

- Sailing Instruction #18
- Shoreside contact
- Yellow Brick





#### Start Line and Starting Sequence Bill Moonan Race Start/Patrol

Check in boat
Starting Area
Starting Sequence



# Check In

## See Sailing Instruction #7 and Attachment B





# M/V Cirrus

# Starting Area

- See Sailing Instruction #8
- Starting area marked by yellow tetrahedrons
- Starting line between
  - Orange cylinder (with a Pin Boat "Gunsmoke" outside)
  - Orange flag on "Commodores"





# Starting Sequence - See SI #8



Code Flag F **Founder's Division Class flags** Within 5 minutes of the first Class C warningvacate the starting Class B area. Class A Code Flag G Performance Class flag for Sail Class **Training Vessel** 

### Welcome to Bermuda!! Neil Redburn, Executive Director

- Approaches to Bermuda
- Finish Line Procedures
- Immigration & Customs
- Special Considera