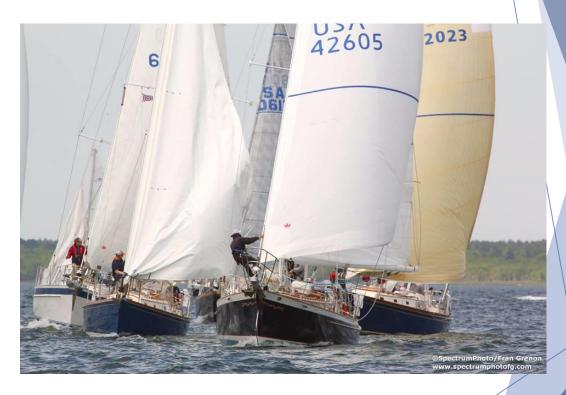

# Launches tomorrow morning

- Two (or three) launches running 0700
- Assemble your whole team to go together
- Get into North or South line
- Allow extra time

# Starting Area

- See Sailing Instruction #8
- Starting area marked by yellow tetrahedrons
- Starting line between
  - Orange cylinder (with a Pin Boat "Gunsmoke" outside)
  - Orange flag on "Commodores"

# Starting Sequence - See SI #8

Code Flag F **Founder's Division Class flags** Within 5 minutes of the first Class C warningvacate the starting Class B area. Class A Code Flag G Performance Class flag for Sail Class **Training Vessel** 