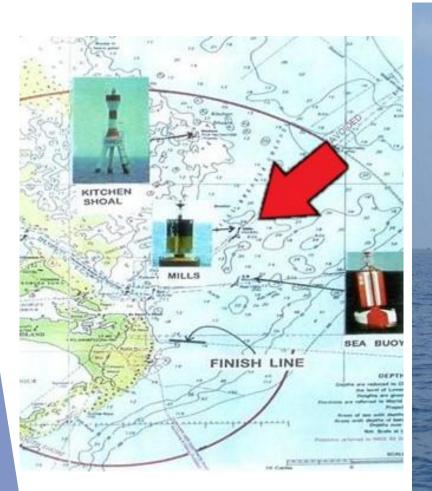

#### Kitchen Shoal Beacon 32° 26.1'N 64° 37.6'W

Group flash white (3) every 15 seconds.

Red and white horizontal striped G.R.P. tower on a concrete tripod (Eastern Cardinal Mark.) Height 45ft. Visible 12 miles The word "KITCHEN" in red letters on a white background at the base of the tower. Radar reflector

#### Mills Breaker Buoy 32°23.9'N 64°36.9'W

Very quick flash white (3) every 5 seconds.

Eastern cardinal mark. Coloured black with a single broad horizontal yellow band. Topmark - 2 black cones, one above the other base to base. The word "MILLS" in black on yellow background

#### Sea Buoy 32° 22.9'N 64° 37.1'W

White flashing Morse "A" (.-) every 6 seconds

Pillar Buoy and is a safe water mark with red and white vertical stripes with the letters "S.B." in white on the side. It has a red ball top mark.

# The Finish

### St. David's Lighthouse

72 foot white tower with middle red band,2 White flashes every 20 sec, visible 20 milesFixed red and green lights lower