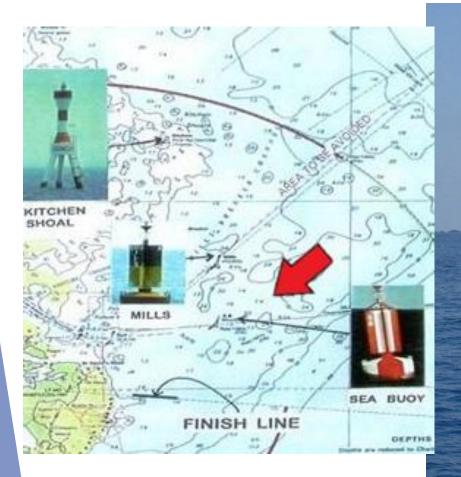

#### Kitchen Shoal Beacon 32° 26.1'N 64° 37.6'W

Group flash white (3) every 15 seconds.

Red and white horizontal striped G.R.P. tower on a concrete tripod (Eastern Cardinal Mark.) Height 45ft. Visible 12 miles The word "KITCHEN" in red letters on a white background at the base of the tower. Radar reflector

#### Mills Breaker Buoy 32°23.9'N 64°36.9'W

Very quick flash white (3) every 5 seconds.

Eastern cardinal mark. Coloured black with a single broad horizontal yellow band. Topmark - 2 black cones, one above the other base to base. The word "MILLS" in black on yellow background

#### Sea Buoy 32° 22.9'N 64° 37.1'W

White flashing Morse "A" (.-) every 6 seconds

Pillar Buoy and is a safe water mark with red and white vertical stripes with the letters "S.B." in white on the side. It has a red ball top mark.

# The Finish

# Finish Line Procedures

# Buoys near the Finish Line

- Buoy closest to shore
  - ► Flashing green 1/second
    - ► 32° 21.75'N
      - 064° 38.09W
- Buoy furthest from shore
  - ► Flashing white 1/second
    - ► 32 ° 21.72′N
      - 064 ° 37.55W
    - Neither buoy may be on the line