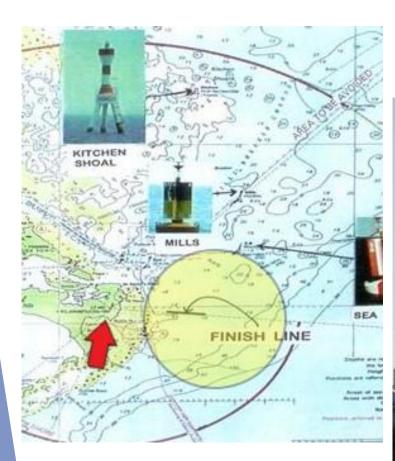

# The Finish

# Finish Line Procedures

# Buoys near the Finish Line

- Buoy closest to shore
  - ► Flashing green 1/second
    - ► 32° 21.75'N
      - 064° 38.09W
- Buoy furthest from shore
  - ► Flashing white 1/second
    - ► 32 ° 21.72′N
      - 064 ° 37.55W
    - Neither buoy may be on the line