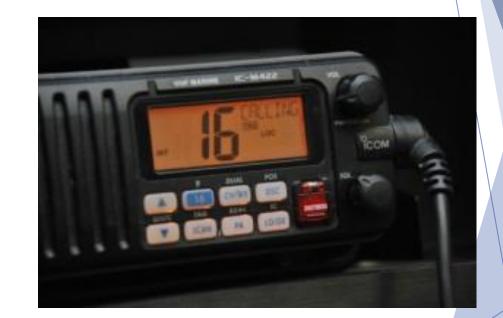

# How to communicate with the RC

- See Sailing Instructions
  - ► #8 The Start
  - # 12 The Finish
  - # 18 -Communication Procedures
- All RC's on VHF Channel 72

# Coast Guard Notice Wind Farm Construction Vessels

- South Fork and/or Vineyard Wind Safety Zones
- Guidance is to stay more than 500 meters from them.
- ▶ They monitor Channels 13 and 16.
- Don't hesitate to call them