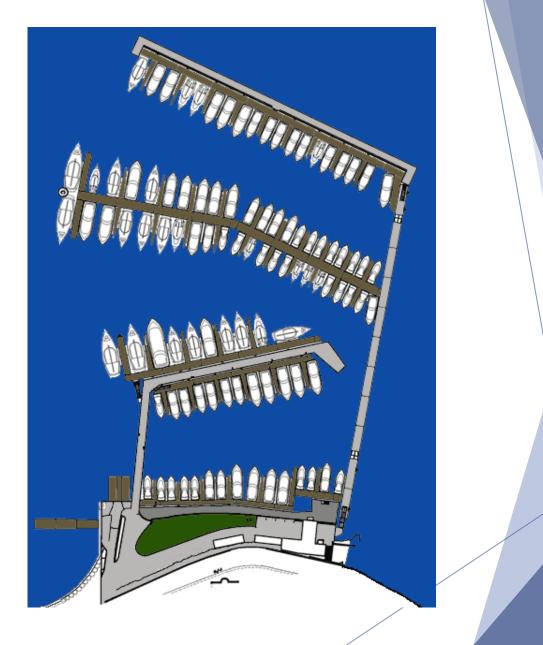

# **Docking Procedures**

As you enter Hamilton Harbour, contact the R.H.A.D.C. Dockmaster on VHF 73